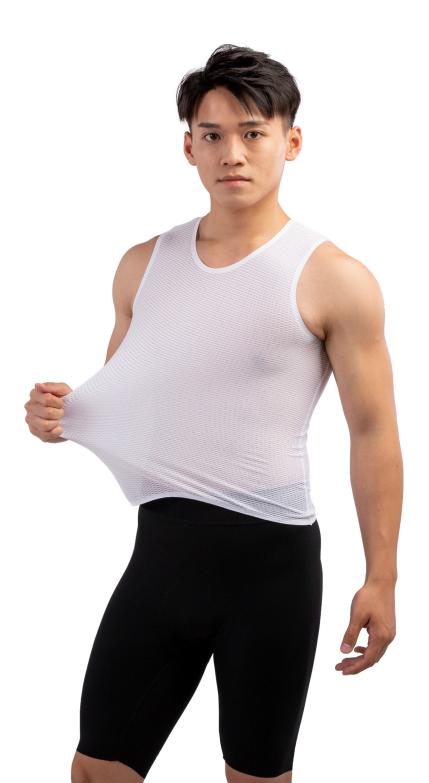

## Baselayers

A cycling baselayer is the foundation of your cycling wardrobe and the key to regulating your body temperature and moisture. It sits next to your skin and wicks away sweat, keeping you dry and cool in summer and warm and cozy in winter. As a cycling apparel manufacturer, we can offer you a variety of cycling baselayers to suit your needs and preferences. You can choose from different styles, materials, and features, such as short sleeves, long sleeves, sleeveless, polyester, mesh, etc. You can also customize your cycling baselayers with your own logo, design, or color. And the best part is, you can get our high-quality cycling baselayers at very competitive factory prices.

## Base Layer Men's Sleeveless Base Layer

## Base Layer

Men's Sleeveless Base Layer

Q see more: https://ecyker.com/products/baselayers