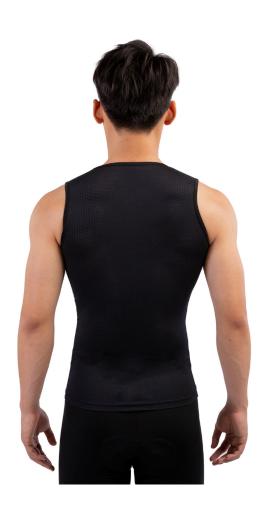

## Baselayers

A cycling baselayer is the foundation of your cycling wardrobe and the key to regulating your body temperature and moisture. It sits next to your skin and wicks away sweat, keeping you dry and cool in summer and warm and cozy in winter. As a cycling apparel manufacturer, we can offer you a variety of cycling baselayers to suit your needs and preferences. You can choose from different styles, materials, and features, such as short sleeves, long sleeves, sleeveless, polyester, mesh, etc. You can also customize your cycling baselayers with your own logo, design, or color. And the best part is, you can get our high-quality cycling baselayers at very competitive factory prices.

## Base Layer Men's Sleeveless Base Layer

## Base Layer

Men's Sleeveless Base Layer

Q see more: https://ecyker.com/products/baselayers