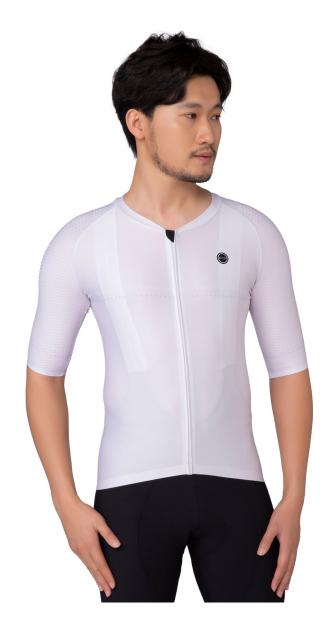

**Men's Shorts Sleeve Cycling Jersey** 

# Men's Short Sleeve Cycling Jersey

○ Round neck collar

⊙ Three rear pockets and reflective logo on the pocket

**⊙** Whole circle silicone gripper of the hem

YKK Full-length zipper with sticker on the top

### **Men's Short Sleeve Cycling Jersey**