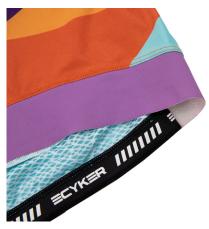

**⊙ YKK full-length locking zipper** 

 Reinforced 3 rear pockets on the back and zip-pocket for securing valuables

Seamless bonding sleeve hem

Seamless bonding hem of front and anti-slip power band on the back