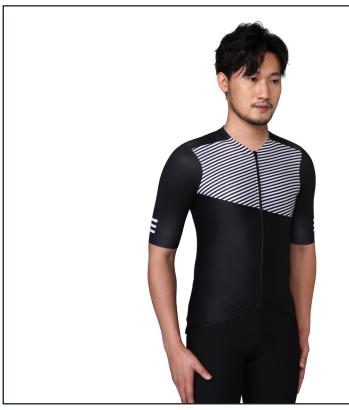

**Men's Shorts Sleeve Cycling Jersey** 

# Men's Short Sleeve Cycling Jersey

○ Round neck collar

⊙ Three rear pockets and reflective logo on the pocket

**⊙** Whole circle silicone gripper of the hem

YKK Full-length zipper with sticker on the top

see more: www.ecyker.com/products/jerseys/club

Men's SHort Sleeve Cycling Jersey