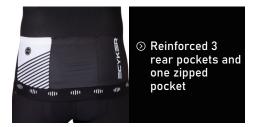

## **Key Features**

| Cut & Filt        | Race Fit                                                                                                                                 |  |
|-------------------|------------------------------------------------------------------------------------------------------------------------------------------|--|
| Main Fabric       | High quality mesh and milk silk fabrics, moisture wicking and quick dry see more: https://ecyker.com/fabrics/pro                         |  |
| Sleeve Category   | Raglan Or Set-In Sleeves                                                                                                                 |  |
| Sleeve Technology | <ul> <li>Folded and taped</li> <li>Powerband for anti-slip and keep the sleeves in place</li> </ul>                                      |  |
|                   | Longer length aerodynamic sleeves                                                                                                        |  |
| Waist             | <ul> <li>Seamless bonding or anti-slip powerband on the front of the hem</li> <li>Silicone gripper on the back of the hem</li> </ul>     |  |
| Pockets           | <ul><li>Reinforced 3 rear pockets</li><li>One zip-pocket for securing valuables</li></ul>                                                |  |
| Zipper            | <ul> <li>YKK full-length locking zipper</li> <li>Zipper garage on the zipper top hem protects the skin from zipper irritation</li> </ul> |  |
| Collar            | Close-fit full-neck collar or V-shaped collar                                                                                            |  |
| Logo & Label      | Collar Full-neck collar or V-neck collaror                                                                                               |  |

**⊙ YKK full-length locking zipper** 

 Reinforced 3 rear pockets on the back and zip-pocket for securing valuables

Seamless bonding sleeve hem

Seamless bonding hem of front and anti-slip power band on the back