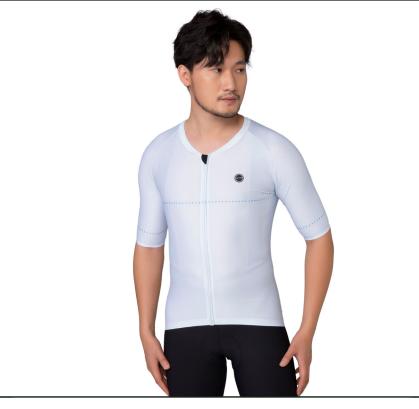

**Men's Shorts Sleeve Cycling Jersey** 

# Men's Short Sleeve Cycling Jersey

○ Round neck collar

⊙ Three rear pockets and reflective logo on the pocket

**⊙** Whole circle silicone gripper of the hem

YKK Full-length zipper with sticker on the top