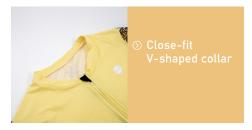

## **Key Features**

| Cut & Filt        | Race Fit                                                                                                                                 |  |
|-------------------|------------------------------------------------------------------------------------------------------------------------------------------|--|
| Main Fabric       | High quality mesh and milk silk fabrics, moisture wicking and quick dry see more: https://ecyker.com/fabrics/pro                         |  |
| Sleeve Category   | Raglan Or Set-In Sleeves                                                                                                                 |  |
| Sleeve Technology | <ul> <li>Folded and taped</li> <li>Powerband for anti-slip and keep the sleeves in place</li> </ul>                                      |  |
|                   | Longer length aerodynamic sleeves                                                                                                        |  |
| Waist             | <ul> <li>Seamless bonding or anti-slip powerband on the front of the hem</li> <li>Silicone gripper on the back of the hem</li> </ul>     |  |
| Pockets           | <ul><li>Reinforced 3 rear pockets</li><li>One zip-pocket for securing valuables</li></ul>                                                |  |
| Zipper            | <ul> <li>YKK full-length locking zipper</li> <li>Zipper garage on the zipper top hem protects the skin from zipper irritation</li> </ul> |  |
| Collar            | Close-fit full-neck collar or V-shaped collar                                                                                            |  |
| Logo & Label      | Collar Full-neck collar or V-neck collaror                                                                                               |  |

Collar Seamless close-fit full-neck collar or V-shaped collaror

Silione logo and reflective elements on the back enhance visibility

Men's Short Sleeve Cycling Jersey

Seamless raw cut sleeves

 Seamless hem front and silicone gripper for the hem back