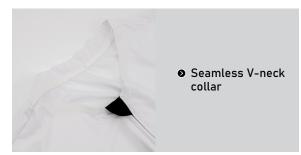

Collar Seamless close-fit full-neck collar or V-shaped collaror

Silione logo and reflective elements on the back enhance visibility

Men's Short Sleeve Cycling Jersey

Seamless raw cut sleeves

 Seamless hem front and silicone gripper for the hem back