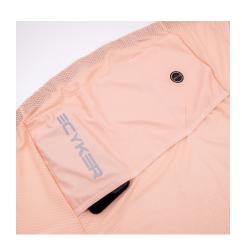

|  |
| Waist             | Silicone Grapper                                                                                      |  |
| Pockets           | Three full-size rear pockets                                                                          |  |
| Zipper            | YKK Full-length Locking zipper                                                                        |  |
| Collar            | Regular full-neck collar or v-neck collar                                                             |  |
| Label & Logo      | Size label printed on the collar<br>Reflective logo for visibility                                    |  |





**Men's Shorts Sleeve Cycling Jersey** 













# Men's Short Sleeve Cycling Jersey



○ Round neck collar



⊙ Three rear pockets and reflective logo on the pocket



**⊙** Whole circle silicone gripper of the hem



YKK Full-length zipper with sticker on the top

see more: www.ecyker.com/products/jerseys/club



Men's SHort Sleeve Cycling Jersey















## Long Sleeve Cycling Jersey - GRADE CLUB

Men's Long Sleeve Cycling Jersey















## **Key Features**

| Cut & Filt        | Race Fit                                                                                                                                 |  |
|-------------------|------------------------------------------------------------------------------------------------------------------------------------------|--|
| Main Fabric       | High quality mesh and milk silk fabrics, moisture wicking and quick dry see more