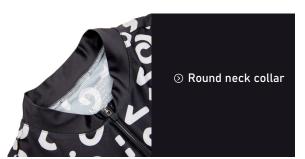

# Men's Short Sleeve Cycling Jersey

○ Round neck collar

⊙ Three rear pockets and reflective logo on the pocket

**⊙** Whole circle silicone gripper of the hem

YKK Full-length zipper with sticker on the top