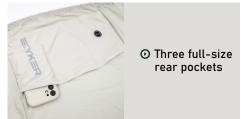

## **Key Features**

| Cut & Filt        | Relaxed Fit                                                                                           |  |
|-------------------|-------------------------------------------------------------------------------------------------------|--|
| Main Fabric       | High quality quick dry stretchy mesh and milk silk fabrics find more: https://ecyker.com/fabrics/club |  |
| Sleeve Category   | Raglan Or Set-In Sleeves                                                                              |  |
| Sleeve Technology | Folded and Stitched                                                                                   |  |
| Waist             | Silicone Grapper                                                                                      |  |
| Pockets           | Three full-size rear pockets                                                                          |  |
| Zipper            | YKK Full-length Locking zipper                                                                        |  |
| Collar            | Regular full-neck collar or v-neck collar                                                             |  |
| Label & Logo      | Size label printed on the collar<br>Reflective logo for visibility                                    |  |

# Men's Short Sleeve Cycling Jersey

○ Round neck collar

⊙ Three rear pockets and reflective logo on the pocket

**⊙** Whole circle silicone gripper of the hem

YKK Full-length zipper with sticker on the top