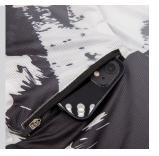

**⊙ YKK full-length locking zipper** 

 Reinforced 3 rear pockets on the back and zip-pocket for securing valuables

Seamless bonding sleeve hem

Seamless bonding hem of front and anti-slip power band on the back

Men's Shorts Sleeve Cycling Jersey

jersey in place

pocket