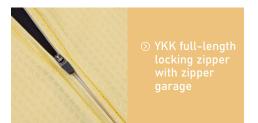

## **Key Features**

| Cut & Filt        | Race Fit                                                                                                                                 |  |
|-------------------|------------------------------------------------------------------------------------------------------------------------------------------|--|
| Main Fabric       | High quality mesh and milk silk fabrics, moisture wicking and quick dry see more: https://ecyker.com/fabrics/pro                         |  |
| Sleeve Category   | Raglan Or Set-In Sleeves                                                                                                                 |  |
| Sleeve Technology | <ul> <li>Folded and taped</li> <li>Powerband for anti-slip and keep the sleeves in place</li> </ul>                                      |  |
|                   | Longer length aerodynamic sleeves                                                                                                        |  |
| Waist             | <ul> <li>Seamless bonding or anti-slip powerband on the front of the hem</li> <li>Silicone gripper on the back of the hem</li> </ul>     |  |
| Pockets           | <ul><li>Reinforced 3 rear pockets</li><li>One zip-pocket for securing valuables</li></ul>                                                |  |
| Zipper            | <ul> <li>YKK full-length locking zipper</li> <li>Zipper garage on the zipper top hem protects the skin from zipper irritation</li> </ul> |  |
| Collar            | Close-fit full-neck collar or V-shaped collar                                                                                            |  |
| Logo & Label      | Collar Full-neck collar or V-neck collaror                                                                                               |  |

Seamless bonding of the front hem and silicone gripper for the back

Pockets • Reinforced 3 rear pockets

Zip-pocket for securing valuables

YKK Full-length Locking zipper

• Zipper garage on the top prevent the zipper from chafing against your skin