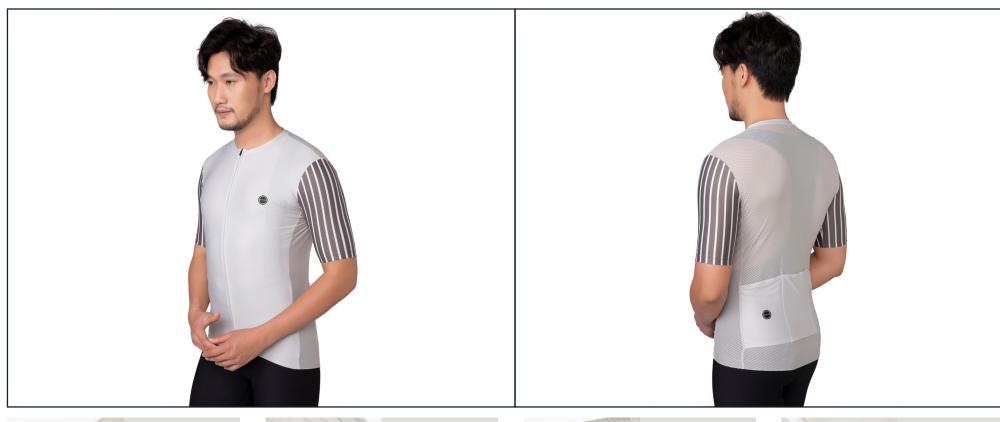

**Men's Shorts Sleeve Cycling Jersey** 

# Men's Short Sleeve Cycling Jersey

○ Round neck collar

⊙ Three rear pockets and reflective logo on the pocket

**⊙** Whole circle silicone gripper of the hem

YKK Full-length zipper with sticker on the top