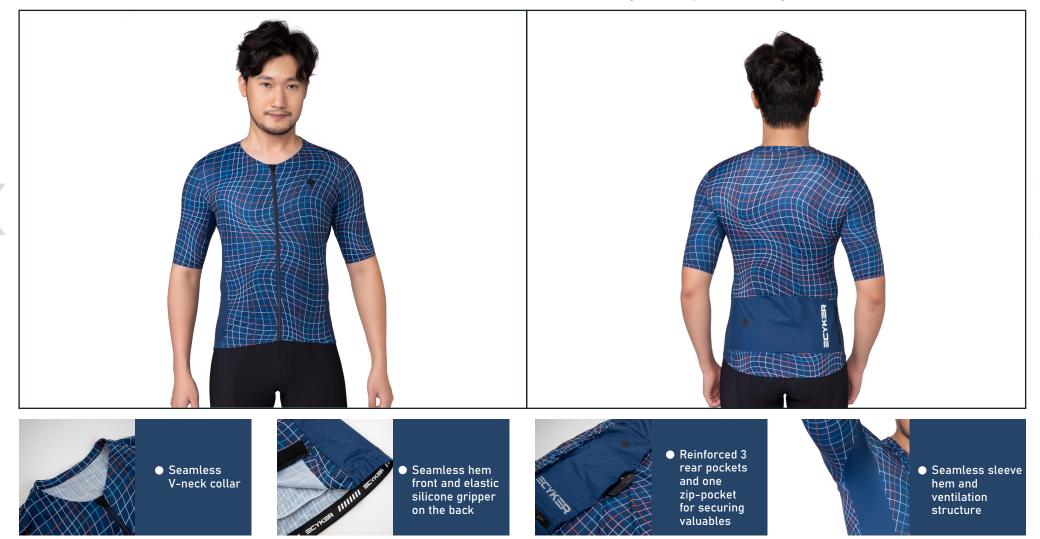

## **Key Features**

| Cut & Filt        | Race Fit                                                                                                                                 |  |
|-------------------|------------------------------------------------------------------------------------------------------------------------------------------|--|
| Main Fabric       | High quality mesh and milk silk fabrics, moisture wicking and quick dry see more: https://ecyker.com/fabrics/pro                         |  |
| Sleeve Category   | Raglan Or Set-In Sleeves                                                                                                                 |  |
| Sleeve Technology | <ul> <li>Folded and taped</li> <li>Powerband for anti-slip and keep the sleeves in place</li> </ul>                                      |  |
|                   | Longer length aerodynamic sleeves                                                                                                        |  |
| Waist             | <ul> <li>Seamless bonding or anti-slip powerband on the front of the hem</li> <li>Silicone gripper on the back of the hem</li> </ul>     |  |
| Pockets           | <ul><li>Reinforced 3 rear pockets</li><li>One zip-pocket for securing valuables</li></ul>                                                |  |
| Zipper            | <ul> <li>YKK full-length locking zipper</li> <li>Zipper garage on the zipper top hem protects the skin from zipper irritation</li> </ul> |  |
| Collar            | Close-fit full-neck collar or V-shaped collar                                                                                            |  |
| Logo & Label      | Collar Full-neck collar or V-neck collaror                                                                                               |  |

**⊙ YKK full-length locking zipper** 

 Reinforced 3 rear pockets on the back and zip-pocket for securing valuables

Seamless bonding sleeve hem

Seamless bonding hem of front and anti-slip power band on the back