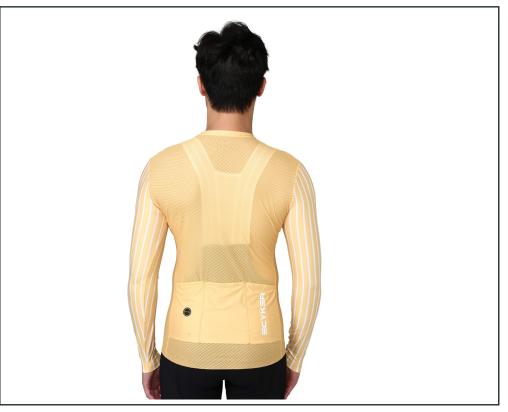

## Long Sleeve Cycling Jersey - GRADE CLUB

Men's Long Sleeve Cycling Jersey

# Men's Long Sleeve Cycling Jersey

Seamless bonding sleeve cuffs

your essentials

**○ YKK full-length toothless locking zipper** 

 Sublimation anti-slip powerband of the front hem and silicone gripper of the back