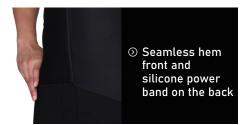

**⊙ YKK full-length locking zipper** 

 Reinforced 3 rear pockets on the back and zip-pocket for securing valuables

Seamless bonding sleeve hem

Seamless bonding hem of front and anti-slip power band on the back