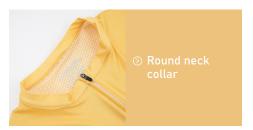

# Men's Short Sleeve Cycling Jersey

○ Round neck collar

⊙ Three rear pockets and reflective logo on the pocket

**⊙** Whole circle silicone gripper of the hem

YKK Full-length zipper with sticker on the top