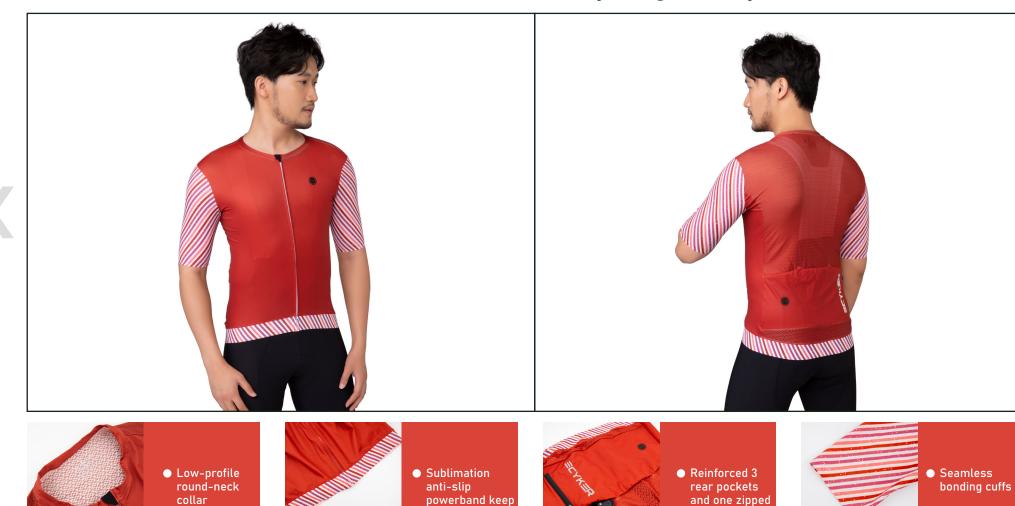

## **Key Features**

| Cut & Filt        | Race Fit                                                                                                                                 |  |
|-------------------|------------------------------------------------------------------------------------------------------------------------------------------|--|
| Main Fabric       | High quality mesh and milk silk fabrics, moisture wicking and quick dry see more: https://ecyker.com/fabrics/pro                         |  |
| Sleeve Category   | Raglan Or Set-In Sleeves                                                                                                                 |  |
| Sleeve Technology | <ul> <li>Folded and taped</li> <li>Powerband for anti-slip and keep the sleeves in place</li> </ul>                                      |  |
|                   | Longer length aerodynamic sleeves                                                                                                        |  |
| Waist             | <ul> <li>Seamless bonding or anti-slip powerband on the front of the hem</li> <li>Silicone gripper on the back of the hem</li> </ul>     |  |
| Pockets           | <ul><li>Reinforced 3 rear pockets</li><li>One zip-pocket for securing valuables</li></ul>                                                |  |
| Zipper            | <ul> <li>YKK full-length locking zipper</li> <li>Zipper garage on the zipper top hem protects the skin from zipper irritation</li> </ul> |  |
| Collar            | Close-fit full-neck collar or V-shaped collar                                                                                            |  |
| Logo & Label      | Collar Full-neck collar or V-neck collaror                                                                                               |  |