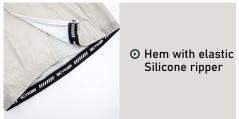

# Men's Short Sleeve Cycling Jersey

○ Round neck collar

⊙ Three rear pockets and reflective logo on the pocket

**⊙** Whole circle silicone gripper of the hem

YKK Full-length zipper with sticker on the top