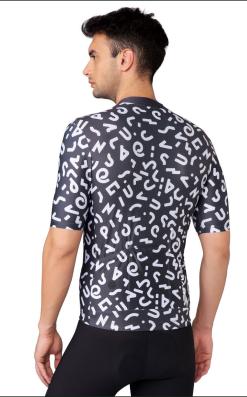

**Men's Shorts Sleeve Cycling Jersey** 

# Men's Short Sleeve Cycling Jersey

○ Round neck collar

⊙ Three rear pockets and reflective logo on the pocket

**⊙** Whole circle silicone gripper of the hem

YKK Full-length zipper with sticker on the top

see more: www.ecyker.com/products/jerseys/club

Men's SHort Sleeve Cycling Jersey