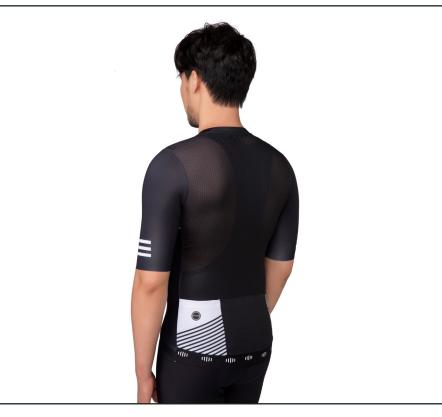

Men's Shorts Sleeve Cycling Jersey

jersey in place

pocket

### **Men's Short Sleeve Cycling Jersey**