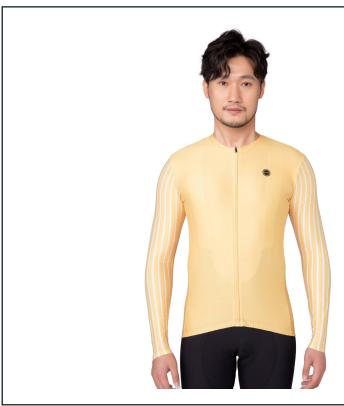

## Long Sleeve Cycling Jersey - GRADE CLUB

Men's Long Sleeve Cycling Jersey

# Men's Long Sleeve Cycling Jersey

Seamless bonding sleeve cuffs

your essentials

**○ YKK full-length toothless locking zipper** 

 Sublimation anti-slip powerband of the front hem and silicone gripper of the back