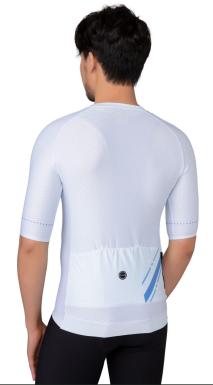

**⊙ YKK full-length locking zipper** 

 Reinforced 3 rear pockets on the back and zip-pocket for securing valuables

Seamless bonding sleeve hem

Seamless bonding hem of front and anti-slip power band on the back