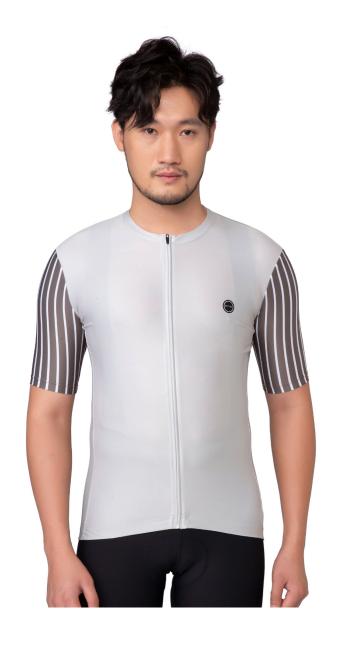

**Men's Shorts Sleeve Cycling Jersey** 

# Men's Short Sleeve Cycling Jersey

○ Round neck collar

⊙ Three rear pockets and reflective logo on the pocket

**⊙** Whole circle silicone gripper of the hem

YKK Full-length zipper with sticker on the top