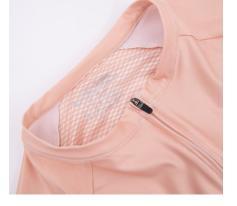

**⊙ YKK full-length locking zipper** 

 Reinforced 3 rear pockets on the back and zip-pocket for securing valuables

Seamless bonding sleeve hem

Seamless bonding hem of front and anti-slip power band on the back