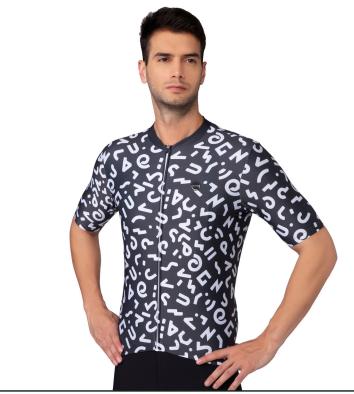

**Men's Shorts Sleeve Cycling Jersey** 

# Men's Short Sleeve Cycling Jersey

○ Round neck collar

⊙ Three rear pockets and reflective logo on the pocket

**⊙** Whole circle silicone gripper of the hem

YKK Full-length zipper with sticker on the top

see more: www.ecyker.com/products/jerseys/club

Men's SHort Sleeve Cycling Jersey