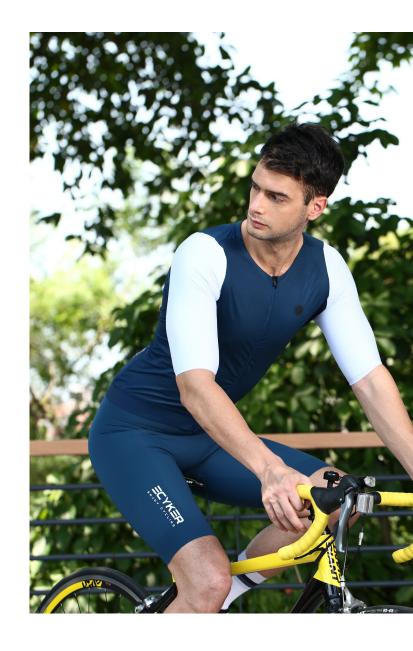

**Men's Shorts Sleeve Cycling Jersey** 

# Men's Short Sleeve Cycling Jersey

○ Round neck collar

⊙ Three rear pockets and reflective logo on the pocket

**⊙** Whole circle silicone gripper of the hem

YKK Full-length zipper with sticker on the top

see more: www.ecyker.com/products/jerseys/club

Men's SHort Sleeve Cycling Jersey