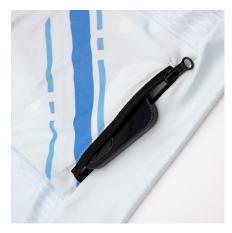

**⊙ YKK full-length locking zipper** 

 Reinforced 3 rear pockets on the back and zip-pocket for securing valuables

Seamless bonding sleeve hem

Seamless bonding hem of front and anti-slip power band on the back