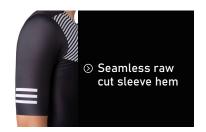

Collar Seamless close-fit full-neck collar or V-shaped collaror

Silione logo and reflective elements on the back enhance visibility

Men's Short Sleeve Cycling Jersey

Seamless raw cut sleeves

 Seamless hem front and silicone gripper for the hem back