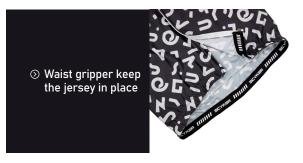

# Men's Short Sleeve Cycling Jersey

○ Round neck collar

⊙ Three rear pockets and reflective logo on the pocket

**⊙** Whole circle silicone gripper of the hem

YKK Full-length zipper with sticker on the top