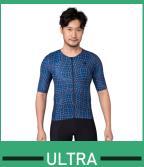

### **Key Features**

Sleeve Technology

Waist

Zipper

Label & Logo

| cut & Filt | Relaxed Fit |
|------------|-------------|
|            |             |

Main Fabric • Italy MITI and high-end mesh and milk silk fabrics

Recycled fabric is optional, find more: https://ecyker.com/fabrics/ultra

Sleeve Category Raglan Or Set-In Sleeves

Folded and taped

Powerband for anti-slip and keep the sleeves in place

Longer length aerodynamic sleeves

Seamless bonding of the front hem and silicone gripper for the back

Pockets • Reinforced 3 rear pockets

Zip-pocket for securing valuables

YKK Full-length Locking zipper

• Zipper garage on the top prevent the zipper from chafing against your skin

Collar Seamless close-fit full-neck collar or V-shaped collaror

Silione logo and reflective elements on the back enhance visibility

Men's Short Sleeve Cycling Jersey

Seamless raw cut sleeves

 Seamless hem front and silicone gripper for the hem back