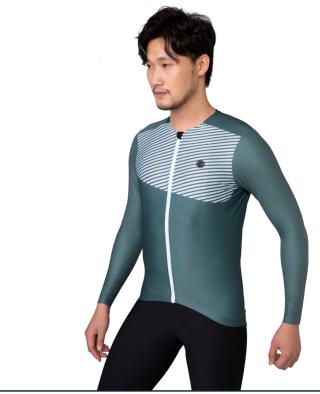

## Long Sleeve Cycling Jersey - GRADE CLUB

Men's Long Sleeve Cycling Jersey

# Men's Long Sleeve Cycling Jersey

Seamless bonding sleeve cuffs

your essentials

**○ YKK full-length toothless locking zipper** 

 Sublimation anti-slip powerband of the front hem and silicone gripper of the back

see more: www.ecyker.com/products/jerseys/pro