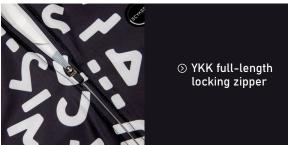

# Men's Short Sleeve Cycling Jersey

○ Round neck collar

⊙ Three rear pockets and reflective logo on the pocket

**⊙** Whole circle silicone gripper of the hem

YKK Full-length zipper with sticker on the top