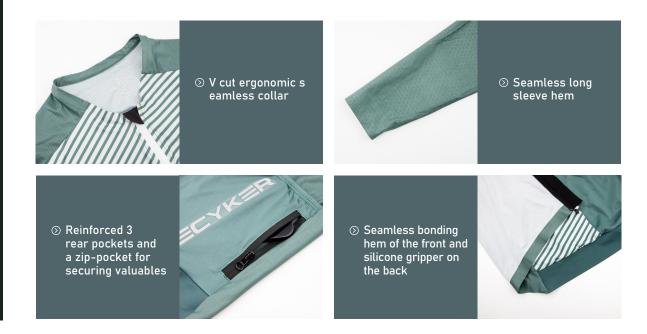

**⊙ YKK full-length locking zipper** 

 Reinforced 3 rear pockets on the back and zip-pocket for securing valuables

Seamless bonding sleeve hem

Seamless bonding hem of front and anti-slip power band on the back

# Men's Long Sleeve Cycling Jersey

Seamless bonding sleeve cuffs

your essentials

**○ YKK full-length toothless locking zipper** 

 Sublimation anti-slip powerband of the front hem and silicone gripper of the back