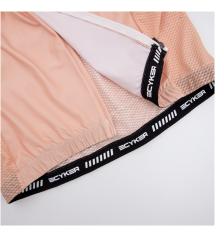

**⊙ YKK full-length locking zipper** 

 Reinforced 3 rear pockets on the back and zip-pocket for securing valuables

Seamless bonding sleeve hem

Seamless bonding hem of front and anti-slip power band on the back