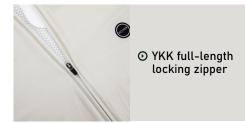

## **Key Features**

| Cut & Filt        | Relaxed Fit                                                                                           |  |
|-------------------|-------------------------------------------------------------------------------------------------------|--|
| Main Fabric       | High quality quick dry stretchy mesh and milk silk fabrics find more: https://ecyker.com/fabrics/club |  |
| Sleeve Category   | Raglan Or Set-In Sleeves                                                                              |  |
| Sleeve Technology | Folded and Stitched                                                                                   |  |
| Waist             | Silicone Grapper                                                                                      |  |
| Pockets           | Three full-size rear pockets                                                                          |  |
| Zipper            | YKK Full-length Locking zipper                                                                        |  |
| Collar            | Regular full-neck collar or v-neck collar                                                             |  |
| Label & Logo      | Size label printed on the collar<br>Reflective logo for visibility                                    |  |

**⊙ YKK full-length locking zipper** 

 Reinforced 3 rear pockets on the back and zip-pocket for securing valuables

Seamless bonding sleeve hem

Seamless bonding hem of front and anti-slip power band on the back