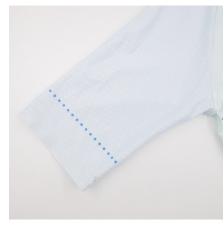

# Men's Short Sleeve Cycling Jersey

○ Round neck collar

⊙ Three rear pockets and reflective logo on the pocket

**⊙** Whole circle silicone gripper of the hem

YKK Full-length zipper with sticker on the top