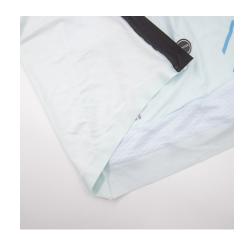

**⊙ YKK full-length locking zipper** 

 Reinforced 3 rear pockets on the back and zip-pocket for securing valuables

Seamless bonding sleeve hem

Seamless bonding hem of front and anti-slip power band on the back