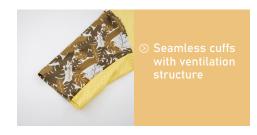

# Men's Long Sleeve Cycling Jersey

Seamless bonding sleeve cuffs

your essentials

**○ YKK full-length toothless locking zipper** 

 Sublimation anti-slip powerband of the front hem and silicone gripper of the back