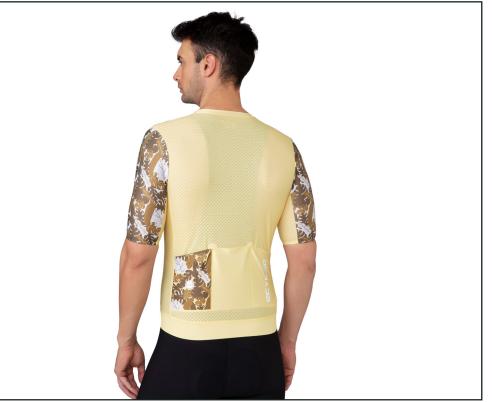

# Men's Short Sleeve Cycling Jersey

○ Round neck collar

⊙ Three rear pockets and reflective logo on the pocket

**⊙** Whole circle silicone gripper of the hem

YKK Full-length zipper with sticker on the top