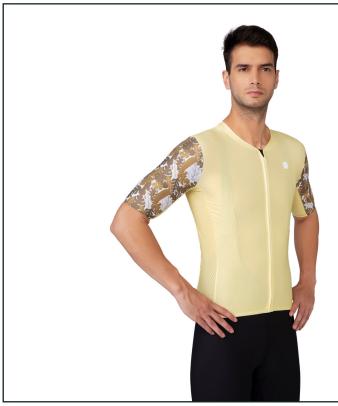

# Men's Short Sleeve Cycling Jersey

○ Round neck collar

⊙ Three rear pockets and reflective logo on the pocket

**⊙** Whole circle silicone gripper of the hem

YKK Full-length zipper with sticker on the top