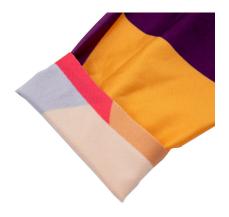

**⊙ YKK full-length locking zipper** 

 Reinforced 3 rear pockets on the back and zip-pocket for securing valuables

Seamless bonding sleeve hem

Seamless bonding hem of front and anti-slip power band on the back