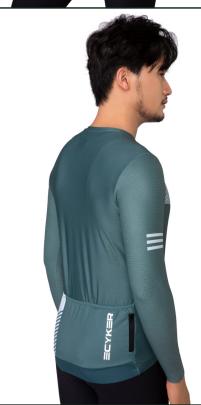

## Long Sleeve Cycling Jersey - GRADE CLUB

Men's Long Sleeve Cycling Jersey

# Men's Long Sleeve Cycling Jersey

Seamless bonding sleeve cuffs

your essentials

**○ YKK full-length toothless locking zipper** 

 Sublimation anti-slip powerband of the front hem and silicone gripper of the back