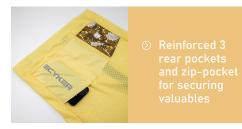

**⊙ YKK full-length locking zipper** 

 Reinforced 3 rear pockets on the back and zip-pocket for securing valuables

Seamless bonding sleeve hem

Seamless bonding hem of front and anti-slip power band on the back