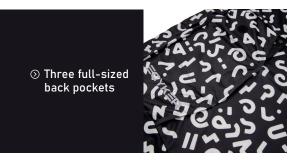

# Men's Short Sleeve Cycling Jersey

○ Round neck collar

⊙ Three rear pockets and reflective logo on the pocket

**⊙** Whole circle silicone gripper of the hem

YKK Full-length zipper with sticker on the top