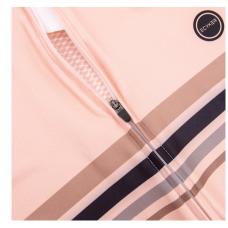

Seamless bonding of the front hem and silicone gripper for the back

Pockets • Reinforced 3 rear pockets

Zip-pocket for securing valuables

YKK Full-length Locking zipper

• Zipper garage on the top prevent the zipper from chafing against your skin