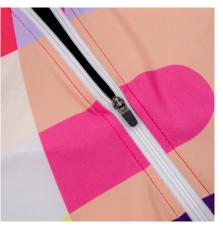

## **Key Features**

| Cut & Filt        | Race Fit                                                                                                                                 |  |
|-------------------|------------------------------------------------------------------------------------------------------------------------------------------|--|
| Main Fabric       | High quality mesh and milk silk fabrics, moisture wicking and quick dry see more: https://ecyker.com/fabrics/pro                         |  |
| Sleeve Category   | Raglan Or Set-In Sleeves                                                                                                                 |  |
| Sleeve Technology | <ul> <li>Folded and taped</li> <li>Powerband for anti-slip and keep the sleeves in place</li> </ul>                                      |  |
|                   | Longer length aerodynamic sleeves                                                                                                        |  |
| Waist             | <ul> <li>Seamless bonding or anti-slip powerband on the front of the hem</li> <li>Silicone gripper on the back of the hem</li> </ul>     |  |
| Pockets           | <ul><li>Reinforced 3 rear pockets</li><li>One zip-pocket for securing valuables</li></ul>                                                |  |
| Zipper            | <ul> <li>YKK full-length locking zipper</li> <li>Zipper garage on the zipper top hem protects the skin from zipper irritation</li> </ul> |  |
| Collar            | Close-fit full-neck collar or V-shaped collar                                                                                            |  |
| Logo & Label      | Collar Full-neck collar or V-neck collaror                                                                                               |  |

Seamless bonding of the front hem and silicone gripper for the back

Pockets • Reinforced 3 rear pockets

Zip-pocket for securing valuables

YKK Full-length Locking zipper

• Zipper garage on the top prevent the zipper from chafing against your skin