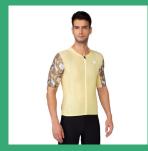

## Long Sleeve Cycling Jersey - GRADE CLUB

Men's Long Sleeve Cycling Jersey

## **Key Features**

| Cut & Filt        | Race Fit                                                                                                                                 |  |
|-------------------|------------------------------------------------------------------------------------------------------------------------------------------|--|
| Main Fabric       | High quality mesh and milk silk fabrics, moisture wicking and quick dry see more: https://ecyker.com/fabrics/pro                         |  |
| Sleeve Category   | Raglan Or Set-In Sleeves                                                                                                                 |  |
| Sleeve Technology | <ul> <li>Folded and taped</li> <li>Powerband for anti-slip and keep the sleeves in place</li> </ul>                                      |  |
|                   | Longer length aerodynamic sleeves                                                                                                        |  |
| Waist             | <ul> <li>Seamless bonding or anti-slip powerband on the front of the hem</li> <li>Silicone gripper on the back of the hem</li> </ul>     |  |
| Pockets           | <ul><li>Reinforced 3 rear pockets</li><li>One zip-pocket for securing valuables</li></ul>                                                |  |
| Zipper            | <ul> <li>YKK full-length locking zipper</li> <li>Zipper garage on the zipper top hem protects the skin from zipper irritation</li> </ul> |  |
| Collar            | Close-fit full-neck collar or V-shaped collar                                                                                            |  |
| Logo & Label      | Collar Full-neck collar or V-neck collaror                                                                                               |  |