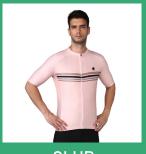

**Men's Shorts Sleeve Cycling Jersey** 

# Men's Short Sleeve Cycling Jersey

○ Round neck collar

⊙ Three rear pockets and reflective logo on the pocket

**⊙** Whole circle silicone gripper of the hem

YKK Full-length zipper with sticker on the top

see more: www.ecyker.com/products/jerseys/club

Men's SHort Sleeve Cycling Jersey