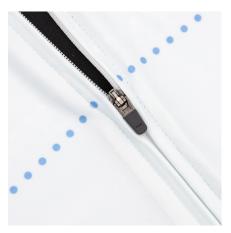

**⊙ YKK full-length locking zipper** 

 Reinforced 3 rear pockets on the back and zip-pocket for securing valuables

Seamless bonding sleeve hem

Seamless bonding hem of front and anti-slip power band on the back